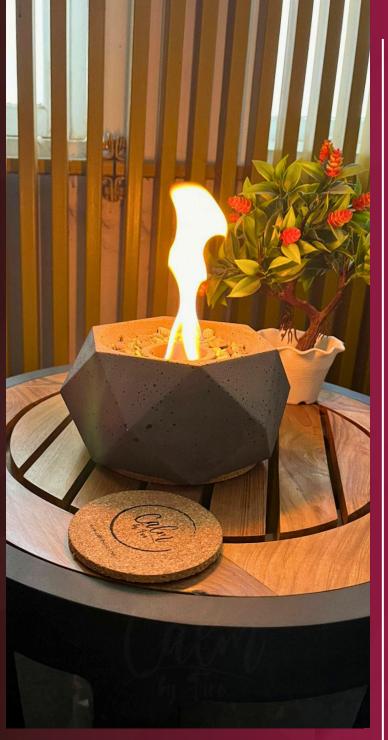

#### **Dimensions:**

(H) 3.5cm x (W) 8.5cm

Hexgate is more than just a fireplace; it's a meticulously crafted design that infuses your home with positive energy and the enchantment of the elements. Its presence resonates powerfully, awakening a vibrant energy within you and transforming your living space into a sanctuary of revitalizing vibes.

#### **Colors:**

White | Terracotta | Grey | Blue

#### Weight:

4.55 kg

#### **Usage:**

- -Balance of warmth & and ambience
- -Easily movable, All-weather use
- -Roast-friendly
- -Great for a seating of 4-5 people
- -Wood-cork base & lid

#### **Burn Time:**

Approx 2-3 hours (on 500ml of Fuel)

### Fuel capacity: 200ml

#### **Dimensions:**

(H) 10 cm x (W) 17.8 cm