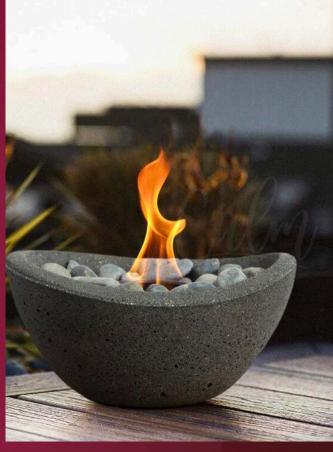

# what are Table-Top Fireplaces

We introduced Table-top fireplaces in 2019 keeping in mind Indian homes, social events, weather and architecture. These are portable designs that are extremely convenient to use and easy on the pocket.

#### **USES**

- Ideal for Roof-top and Outdooor dinners
- Perfect for Cafes, Outdoor parties, and Fine-dining restaurants
- Portable enough to be be carried along on your holidays
- Can be burnt indoors (with ventilation) or outdoors.
- Can be kept on any kind of surface wood, or stone, or glass.