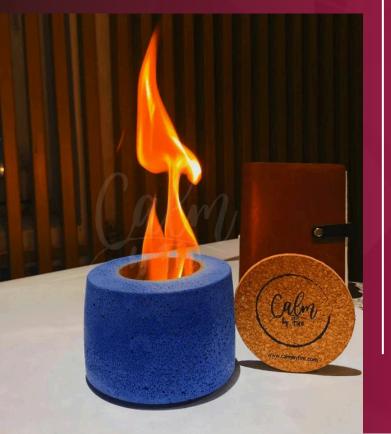

# what are Table-Top Fireplaces

We introduced Table-top fireplaces in 2019 keeping in mind Indian homes, social events, weather and architecture. These are portable designs that are extremely convenient to use and easy on the pocket.

#### **USES**

- Ideal for Roof-top and Outdooor dinners
- Perfect for Cafes, Outdoor parties, and Fine-dining restaurants
- Portable enough to be be carried along on your holidays
- Can be burnt indoors (with ventilation) or outdoors.
- Can be kept on any kind of surface wood, or stone, or glass.

#### **HEATING & AMBIENCE**

All designs create some amount of heat since it is real fire. But most of them are designed to create the perfect *fire-side* ambiance, and thus can be used *around the year in any weather*.