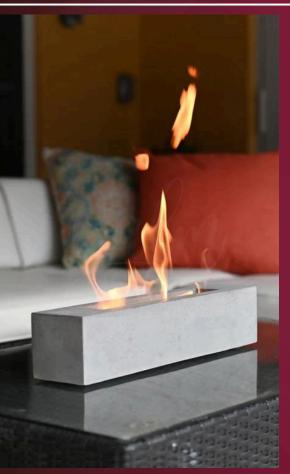

# KRONOS

Inspired by Ikigai and the Gods, Kronos large is our sleek, chic, and minimalist creation with the power to heat up an entire room.

Enjoyed equally both indoors and outdoors.

### KRONOS

(with glass)

Inspired by Ikigai and the Gods, Kronos is our sleek, chic, and minimalist creation with the power to heat up an entire room. Enjoyed equally both indoors and outdoors.