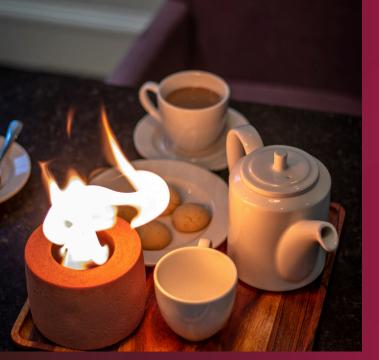

# what are Table-Top Fireplaces

We introduced Table-top fireplaces in 2019 keeping in mind Indian homes, social events, weather and architecture. These are portable designs that are extremely convenient to use and easy on the pocket.

#### **USES**

- Ideal for Roof-top and Outdooor dinners
- Perfect for Cafes, Outdoor parties, and Fine-dining restaurants
- Portable enough to be be carried along on your holidays
- Can be burnt indoors (with ventilation) or outdoors.
- Can be kept on any kind of surface wood, or stone, or glass.