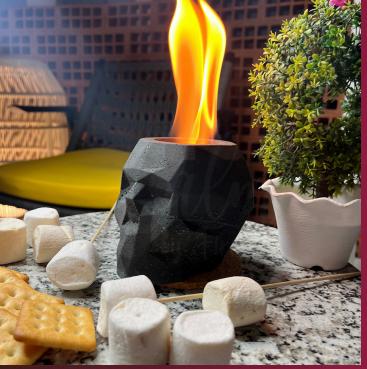

## GLADIATOR

The Boss of all Fireplaces! Gladiator is a creation that let's you believe that you hold the power of the netherworld in your hands. So what's stopping you from experiencing that.

#### **Usage:**

- -Balance of warmth & ambience
- -Easily movable, All-weather use
- -Roast-friendly
- -Wood-cork base & lid
- -Great for a seating of 4-5 people