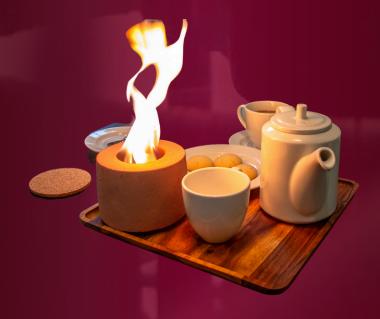

# what are Table-Top Fireplaces

We introduced Table-top fireplaces in 2019 keeping in mind Indian homes, social events, weather and architecture. These are portable designs that are extremely convenient to use and easy on the pocket.

#### **USES**

- Ideal for Roof-top and Outdooor dinners
- Perfect for Cafes, Outdoor parties, and Fine-dining restaurants
- Portable enough to be be carried along on your holidays
- Can be burnt indoors (with ventilation) or outdoors.
- Can be kept on any kind of surface wood, or stone, or glass.

#### **HEATING & AMBIENCE**

All designs create some amount of heat since it is real fire. But most of them are designed to create the perfect *fire-side* ambiance, and thus can be used *around the year in any weather*.