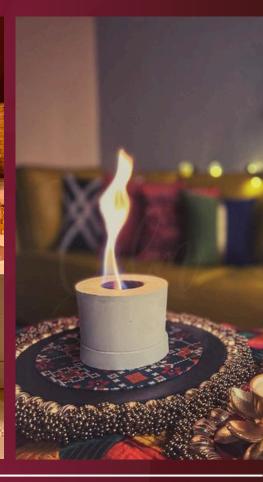

# what are Table-Top Fireplaces

We introduced Table-top fireplaces in 2019 keeping in mind Indian homes, social events, weather and architecture. These are portable designs that are extremely convenient to use and easy on the pocket.

#### **HEATING & AMBIENCE**

All designs create some amount of heat since it is real fire. But most of them are designed to create the perfect *fire-side* ambiance, and thus can be used *around the year in any weather*.