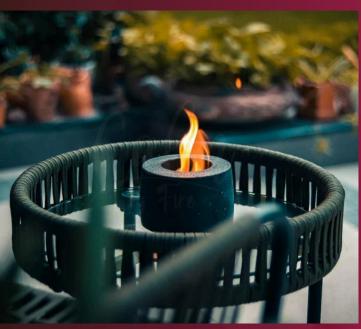

# what are Table-Top Fireplaces

We introduced Table-top fireplaces in 2019 keeping in mind Indian homes, social events, weather and architecture. These are portable designs that are extremely convenient to use and easy on the pocket.

#### **USES**

- Ideal for Roof-top and Outdooor dinners
- Perfect for Cafes, Outdoor parties, and Fine-dining restaurants
- Portable enough to be be carried along on your holidays
- Can be burnt indoors (with ventilation) or outdoors.
- Can be kept on any kind of surface wood, or stone, or glass.

#### **HEATING & AMBIENCE**

All designs create some amount of heat since it is real fire. But most of them are designed to create the perfect *fire-side* ambiance, and thus can be used *around the year in any weather*.