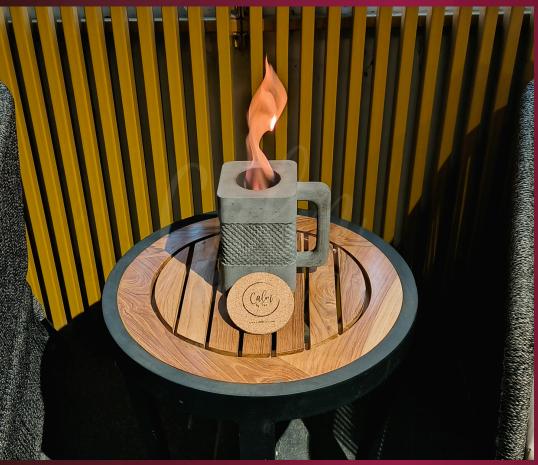

# ALLFORGE (G)

The All-Forge is to be only used if you desire serious fire & warmth. It is easily capable of heating up a cottage when used indoors. For outdoors use - The All Forge is an excellent replacement for a bonfire & is Ideal for 10-15 people seated around it. It is not meant to be frequently moved around due to the weight.

#### **Usage:**

- -For serious warmth and heat
- -For autumn and winter use only
- -Roast-friendly
- -Wood-cork base & lid