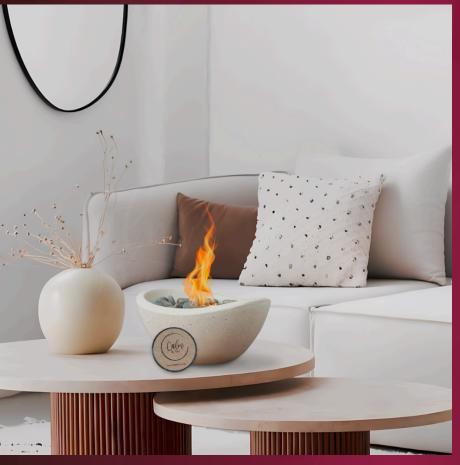

# what are Table-Top Fireplaces

We introduced Table-top fireplaces in 2019 keeping in mind Indian homes, social events, weather and architecture. These are portable designs that are extremely convenient to use and easy on the pocket.

#### **HEATING & AMBIENCE**

All designs create some amount of heat since it is real fire. But most of them are designed to create the perfect *fire-side* ambiance, and thus can be used *around the year in any weather*.