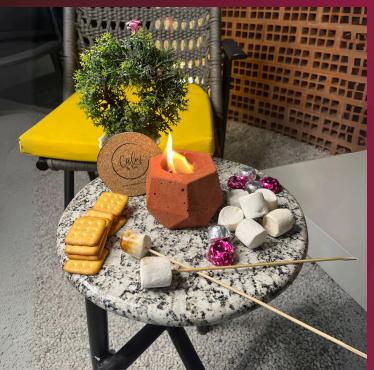

# what are Table-Top Fireplaces

We introduced Table-top fireplaces in 2019 keeping in mind Indian homes, social events, weather and architecture. These are portable designs that are extremely convenient to use and easy on the pocket.

#### **USES**

- Ideal for Roof-top and Outdooor dinners
- Perfect for Cafes, Outdoor parties, and Fine-dining restaurants
- Portable enough to be be carried along on your holidays
- Can be burnt indoors (with ventilation) or outdoors.
- Can be kept on any kind of surface wood, or stone, or glass.