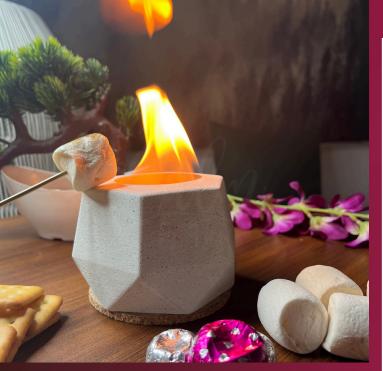

# NOMAD

Mini

NOMAD is made to be carried around-on your trips, around your house, or to social gatherings. Our tiniest creation-it is incredibly cozy and lasts almost a full hour. It adds a special spark to dinners, discussions, and chilly nights.

#### **Usage:**

- -Ideal for small-tables
- -Minimal heat, All-weather
- -Roast-friendly
- -Comes with a stone base and lid