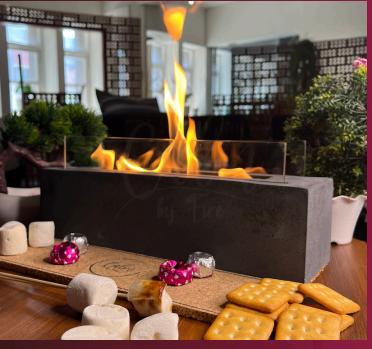

## CONFLUENCE

The Fire-Bender

An alchemical creation of fire, wind, and stone, that bends fire and the laws of physics to its will. The hypnotic dancing flames will make heads turn and add a sparkle to moments and occasions.

#### **Usage:**

- -Stunning ambiance, Minimal heat
- -Ideal for special events & occasions
- -All-weather use
- -Wood-cork base, Borosil glass