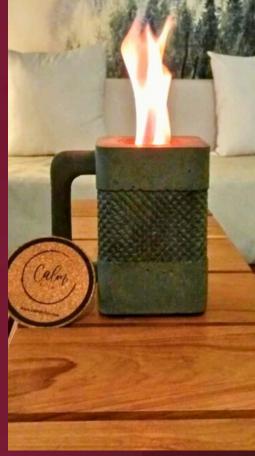

# ALLFORGE (G)

The All-Forge is to be only used if you desire serious fire & warmth. It is easily capable of heating up a cottage when used indoors. For outdoors use - The All Forge is an excellent replacement for a bonfire & is Ideal for 10-15 people seated around it. It is not meant to be frequently moved around due to the weight.

#### **Usage:**

- -For serious warmth and heat
- -For autumn and winter use only
- -Roast-friendly
- -Wood-cork base & lid