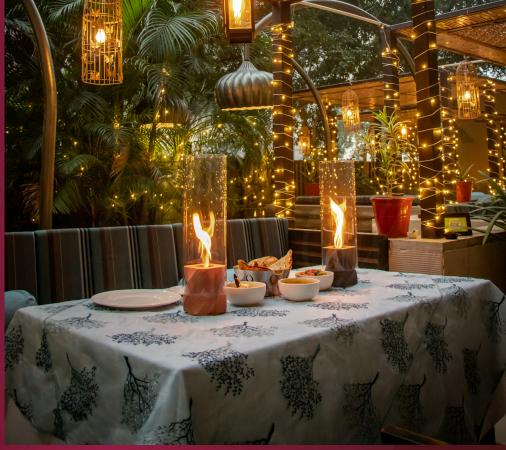

## CONFLUENCE

The Fire-Bender

An alchemical creation of fire, wind, and stone, that bends fire and the laws of physics to its will. The hypnotic dancing flames will make heads turn and add a sparkle to moments and occasions.

#### **Usage:**

- -Stunning ambiance, Minimal heat
- -Ideal for special events & occasions
- -All-weather use
- -Wood-cork base, Borosil glass