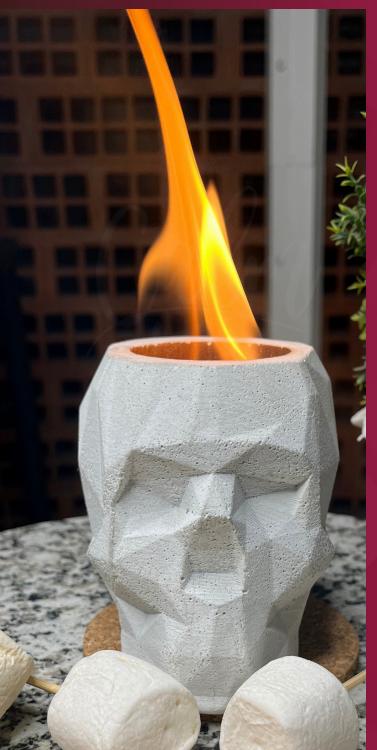

## GLADIATOR

The Boss of all Fireplaces! Gladiator is a creation that let's you believe that you hold the power of the netherworld in your hands. So what's stopping you from experiencing that.

#### **Usage:**

- -Balance of warmth & ambience
- -Easily movable, All-weather use
- -Roast-friendly
- -Wood-cork base & lid
- -Great for a seating of 4-5 people