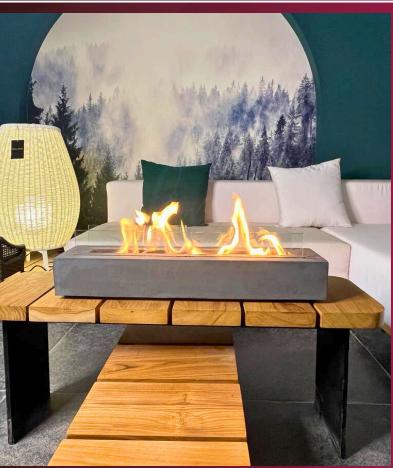

# KRONOS

Inspired by Ikigai and the Gods, Kronos large is our sleek, chic, and minimalist creation with the power to heat up an entire room.

Enjoyed equally both indoors and outdoors.

#### **Usage:**

- -For heating & warmth for any space
- -Suitable for Autumn, Winter, Monsoon
- -For larger tables, seating of 6-8 people

#### **Dimensions:**

(L) 36 x (W) 10 x (H) 4.25cm