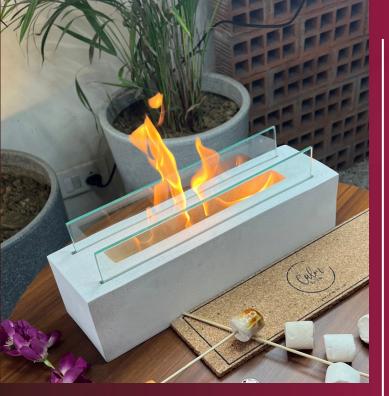

## CONFLUENCE

The Fire-Bender

An alchemical creation of fire, wind, and stone, that bends fire and the laws of physics to its will. The hypnotic dancing flames will make heads turn and add a sparkle to moments and occasions.

#### **Usage:**

- -Stunning ambiance, Minimal heat
- -Ideal for special events & occasions
- -All-weather use
- -Wood-cork base, Borosil glass