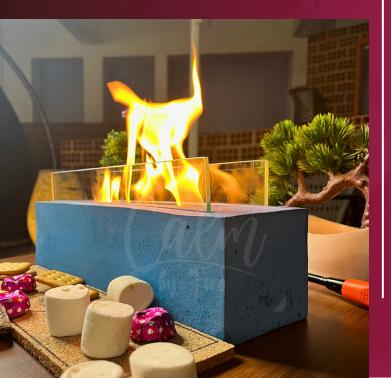

## CONFLUENCE

The Fire-Bender

An alchemical creation of fire, wind, and stone, that bends fire and the laws of physics to its will. The hypnotic dancing flames will make heads turn and add a sparkle to moments and occasions.

#### **Usage:**

- -Stunning ambiance, Minimal heat
- -Ideal for special events & occasions
- -All-weather use
- -Wood-cork base, Borosil glass