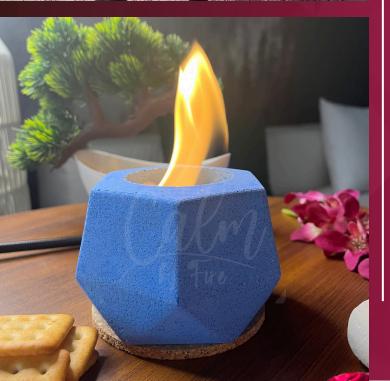

# NOMAD

Mini

NOMAD is made to be carried around-on your trips, around your house, or to social gatherings. Our tiniest creation-it is incredibly cozy and lasts almost a full hour. It adds a special spark to dinners, discussions, and chilly nights.

#### **Colors:**

White | Terracotta | Grey | Blue