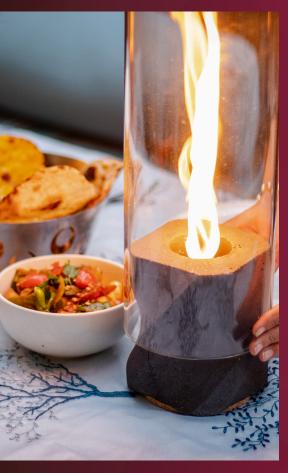

## CONFLUENCE

The Fire-Bender

An alchemical creation of fire, wind, and stone, that bends fire and the laws of physics to its will. The hypnotic dancing flames will make heads turn and add a sparkle to moments and occasions.

#### **Usage:**

- -Stunning ambiance, Minimal heat
- -Ideal for special events & occasions
- -All-weather use
- -Wood-cork base, Borosil glass