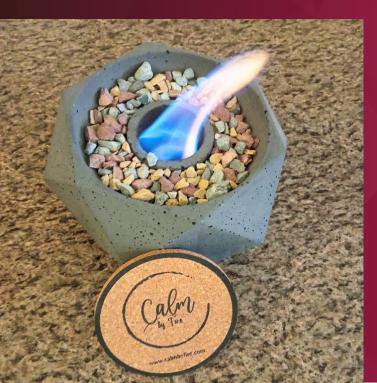

#### **Dimensions:**

(H) 3.5cm x (W) 8.5cm

Hexgate is more than just a fireplace; it's a meticulously crafted design that infuses your home with positive energy and the enchantment of the elements. Its presence resonates powerfully, awakening a vibrant energy within you and transforming your living space into a sanctuary of revitalizing vibes.

#### **Colors:**

White | Terracotta | Grey | Blue

#### Weight:

4.55 kg

#### **Usage:**

- -Balance of warmth & and ambience
- -Easily movable, All-weather use
- -Roast-friendly
- -Great for a seating of 4-5 people
- -Wood-cork base & lid

#### **Burn Time:**

Approx 2-3 hours (on 500ml of Fuel)

### Fuel capacity: 200ml

#### **Dimensions:**

(H) 10 cm x (W) 17.8 cm