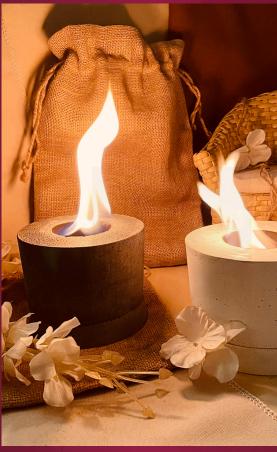

# what are Table-Top Fireplaces

We introduced Table-top fireplaces in 2019 keeping in mind Indian homes, social events, weather and architecture. These are portable designs that are extremely convenient to use and easy on the pocket.

#### **USES**

- Ideal for Roof-top and Outdooor dinners
- Perfect for Cafes, Outdoor parties, and Fine-dining restaurants
- Portable enough to be be carried along on your holidays
- Can be burnt indoors (with ventilation) or outdoors.
- Can be kept on any kind of surface wood, or stone, or glass.